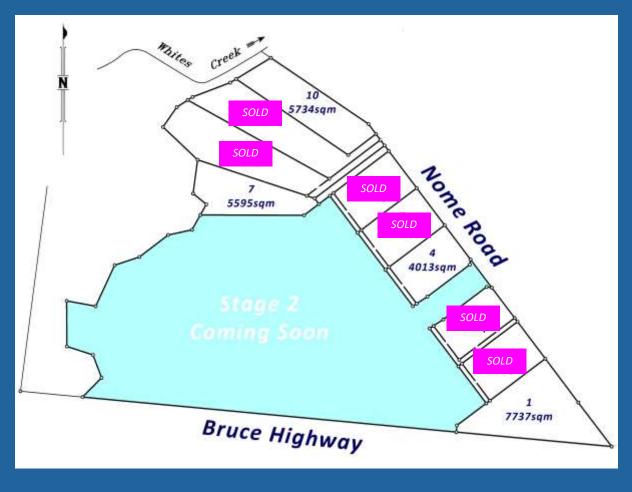

#### STAGE 1 RELEASE

We have the first release of 10 blocks in Stage One of Arise Estate with no block less than 4,000 sqm and the largest block a massive 7,859sqm. Some have primary street frontage if you're building a home to showcase to the area, others are more private blocks with no street frontage, in a battleaxe design to overlook expansive back yards to your own creek boundary.

The developer is offering the blocks in a READY TO BUILD state which means we have cleared the sites, installed Survey Levelled Home Pads on each block. Core Services such as Power and Water have been installed to the front of each block, plus Green scaping and initial fencing is installed.

#### PRICING, LAND SIZE & OUTLOOK

| Lot Number | Outlook             | Land Size |             |
|------------|---------------------|-----------|-------------|
| Lot 1      | Corner to main road | 7,737 m2  | ТВА         |
| Lot 2      | Nome Road Frontage  | 4,010 m2  |             |
| Lot 3      | Nome Road Frontage  | 4,008 m2  |             |
| Lot 4      | Nome Road Frontage  | 4,013 m2  | Under offer |
| Lot 5      | Nome Road Frontage  | 4,010 m2  |             |
| Lot 6      | Nome Road Frontage  | 4,010 m2  |             |
| Lot 7      | Battle axe private  | 5,595 m2  | \$235,000   |
| Lot 8      | Battle axe private  | 7,859 m2  |             |
| Lot 9      | Battle axe private  | 6,795 m2  |             |
| Lot 10     | Nome Road Frontage  | 5,734 m2  | Under Offer |