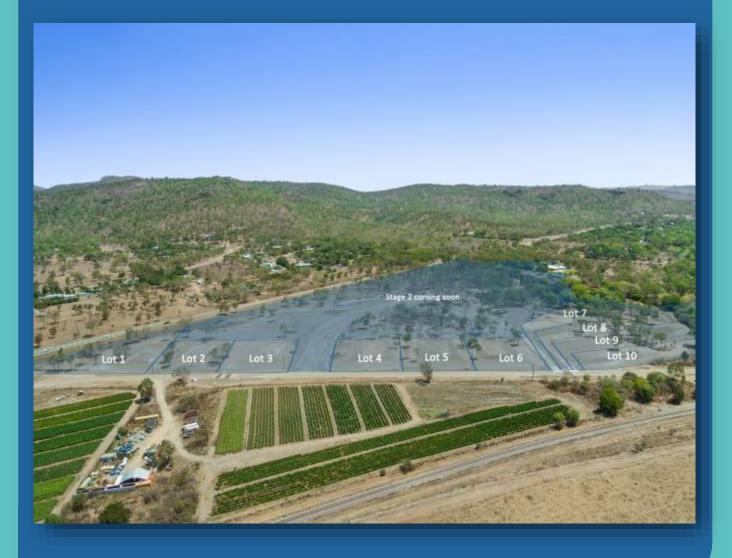

#### STAGE 1 RELEASE

We have the first release of 10 blocks in Stage One of Arise Estate with no block less than 4,000 sqm and the largest block a massive 7,859sqm. Some have primary street frontage if you're building a home to showcase to the area, others are more private blocks with no street frontage, in a battleaxe design to overlook expansive back yards to your own creek boundary.

The developer is offering the blocks in a READY TO BUILD state which means we have cleared the sites, installed Survey Levelled Home Pads on each block. Core Services such as Power and Water have been installed to the front of each block, plus Green scaping and initial fencing is installed.

#### PRICING, LAND SIZE & OUTLOOK

| Lot Number | Outlook             | Land Size |             |
|------------|---------------------|-----------|-------------|
| Lot 1      | Corner to main road | 7,737 m2  | ТВА         |
| Lot 2      | Nome Road Frontage  | 4,010 m2  |             |
| Lot 3      | Nome Road Frontage  | 4,008 m2  |             |
| Lot 4      | Nome Road Frontage  | 4,013 m2  | Under offer |
| Lot 5      | Nome Road Frontage  | 4,010 m2  |             |
| Lot 6      | Nome Road Frontage  | 4,010 m2  |             |
| Lot 7      | Battle axe private  | 5,595 m2  | \$235,000   |
| Lot 8      | Battle axe private  | 7,859 m2  |             |
| Lot 9      | Battle axe private  | 6,795 m2  |             |
| Lot 10     | Nome Road Frontage  | 5,734 m2  | Under Offer |